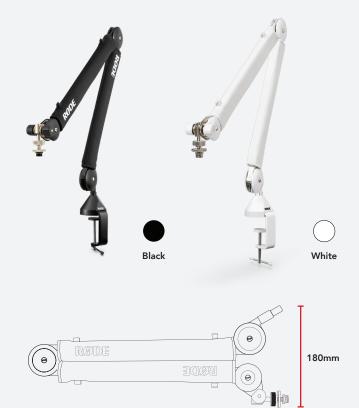

CLAMP OR DESK INSERT

- Fully damped springs for completely silent operation
- Superior isolation from keyboard, mouse and desk noise
- Integrated cable management for both USB and XLR cables

| Weight (kilograms):                                               | 1.52                                                                                                      |
|-------------------------------------------------------------------|-----------------------------------------------------------------------------------------------------------|
|                                                                   | Collapsed                                                                                                 |
|                                                                   | Width: 65                                                                                                 |
|                                                                   | Length: 500                                                                                               |
| Dimensions:                                                       | Depth: 180                                                                                                |
| (millimetres)                                                     | Fully Extended                                                                                            |
|                                                                   | Width: 65                                                                                                 |
|                                                                   | Length: 940                                                                                               |
|                                                                   | Depth: 100                                                                                                |
|                                                                   | Up to 70mm (using desk mount clamp)                                                                       |
| Compatible Desk Depth (millimetres):                              | Up to 55mm (using threaded desk mount)                                                                    |
| Compatible Desk Depth (millimetres):                              |                                                                                                           |
| Compatible Desk Depth (millimetres):                              | Up to 55mm (using threaded desk mount)                                                                    |
| Compatible Desk Depth (millimetres):                              | Up to 55mm (using threaded desk mount) <ul> <li>PodMic</li> </ul>                                         |
| Compatible Desk Depth (millimetres):                              | Up to 55mm (using threaded desk mount) <ul> <li>PodMic</li> <li>Procaster</li> </ul>                      |
|                                                                   | Up to 55mm (using threaded desk mount) <ul> <li>PodMic</li> <li>Procaster</li> <li>Broadcaster</li> </ul> |
|                                                                   | Up to 55mm (using threaded desk mount)  PodMic  Procaster  Broadcaster  NT1  NT1-A  NT1-A  NT-USB         |
|                                                                   | Up to 55mm (using threaded desk mount) PodMic Procaster Broadcaster NT1 NT1-A NT-USB NT-USB Mini          |
| Compatible Desk Depth (millimetres):<br>Compatible RØDE Products: | Up to 55mm (using threaded desk mount)  PodMic  Procaster  Broadcaster  NT1  NT1-A  NT1-A  NT-USB         |

500mm