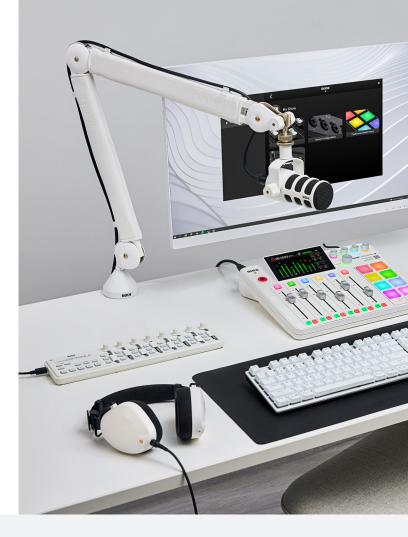

The PSA1+ is a professional studio arm for mounting microphones to a desk or table, providing full 360 degree rotation and unrestricted mic placement.

The PSA1+ is compatible with more microphones - supporting any weight between 94g (0.2lbs) to 1.2kg (2.7lbs). It has a horizontal reach of 940mm (37") and a vertical reach of 860mm (34").

It features an integrated cable management system that fits both USB and XLR cables. The PSA1+ also comes with a universal mic thread adaptor, a desk mount clamp for mounting to surfaces up to 70mm thick and a threaded desk insert for mounting to surfaces up to 55mm.